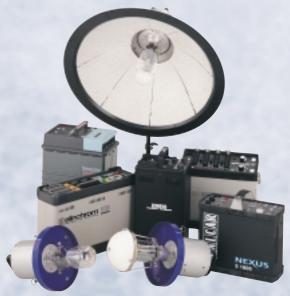

## auraflash

Seeing things in a better light

The new AuraFlash 700 is the only portrait light in the world with the pedigree of a Motion Picture Academy Award, as well as a Television Emmy Award.

AuraFlash 700 is a 3000Ws, integrated flash head and reflector system which adapts to most professional studio flash packs without the need for speed rings or other easily lost or breakable parts.

Extreme softness yet realistic depth of image, perfect for digital image capturing.

Up to 100% increase in light output over other soft light devices with the same power unit plus a bright 650w, fan-cooled model lamp.

Extremely wide (120°C), exceptionally even light coverage.

Shadow area and transition edge has such a high degree of detail that little or no fill light is necessary, making AuraFlash quick and easy to set up, whatever your lighting systems experience.